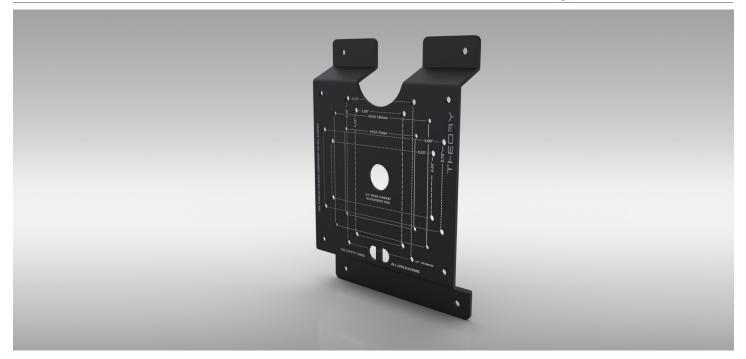

# **MOUNT HOLE PATTERNS:**

75mm VESA Square

100mm VESA Square

2.0" x 4.25" 1/4"-20 Threads

2.75" x 5.0" 1/4"-20 Threads

Mount Hole for 1/2" Rigid Conduit Hub (1/2" Conduit Mount)

# **DIMENSIONS:**

9" H x 6" W x 1.13" D (229mm H x 152mm W x 29mm D)