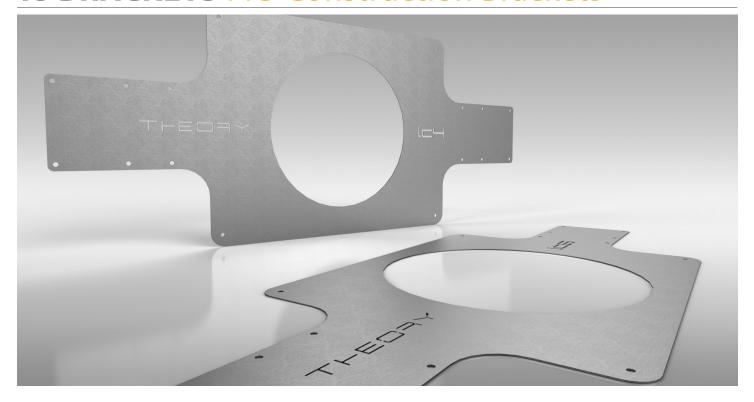

## **APPLICATIONS:**

Theory in-ceiling loudspeaker pre-construction brackets allow you to easily reserve space in the ceiling during the construction phase of the project.

Each bracket shows the loudspeaker model number so no errors are made prior to drywall.