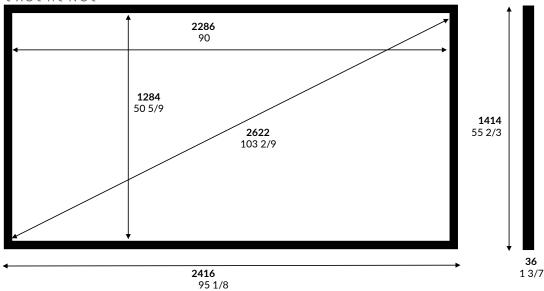

## **Discovery Screen**

90" 1.78 Aspect Ratio

|          | Inches  | mm   | Fabric     | Enlightor NEO |                                                                      | Date:     | Wednesday, 16 November 2022 |  |  |
|----------|---------|------|------------|---------------|----------------------------------------------------------------------|-----------|-----------------------------|--|--|
| Image W  | 90      | 2286 | Native AR  | 1.78          |                                                                      | Customer: |                             |  |  |
| Image H  | 50 5/9  | 1284 | Closed AR  | NA            |                                                                      | Sign off: |                             |  |  |
| Ext W    | 95 1/8  | 2416 | Close W    | NA            | Notes:                                                               |           | Picture Not to Scale        |  |  |
| Ext H    | 55 2/3  | 1414 | Voltage    | NA            |                                                                      |           |                             |  |  |
| Diagonal | 103 2/9 | 2622 | Frame W    | 65            | Only standard sizes available. Please select from the drop-down menu |           |                             |  |  |
| Depth    | 1 3/7   | 36   | mm to Inch | 25.4          | attached to metric image width cell. 2 aspects ratios available      |           |                             |  |  |