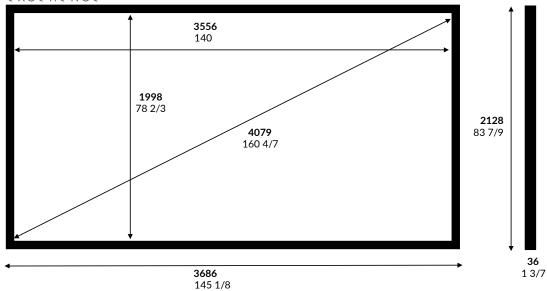

## 140" 1.78 Aspect Ratio

|          | Inches  | mm   | Fabric     | Enlightor NEO |                                                                      | Date:     | Wednesday, 16 November 2022 |  |  |
|----------|---------|------|------------|---------------|----------------------------------------------------------------------|-----------|-----------------------------|--|--|
| Image W  | 140     | 3556 | Native AR  | 1.78          |                                                                      | Customer: |                             |  |  |
| Image H  | 78 2/3  | 1998 | Closed AR  | NA            |                                                                      | Sign off: |                             |  |  |
| Ext W    | 145 1/8 | 3686 | Close W    | NA            | Notes:                                                               |           | Picture Not to Scale        |  |  |
| Ext H    | 83 7/9  | 2128 | Voltage    | NA            |                                                                      |           |                             |  |  |
| Diagonal | 160 4/7 | 4079 | Frame W    | 65            | Only standard sizes available. Please select from the drop-down menu |           |                             |  |  |
| Depth    | 1 3/7   | 36   | mm to Inch | 25.4          | attached to metric image width cell. 2 aspects ratios available      |           |                             |  |  |

### Max Image width

| <u>Surface</u> | Α  | R.        | <u>Inches</u> | mm   |
|----------------|----|-----------|---------------|------|
| Enlightor NEO  | HD | 1.78      | 140           | 3556 |
| Emignitor NEO  | WS | 2.35-2.40 | 140           | 3556 |