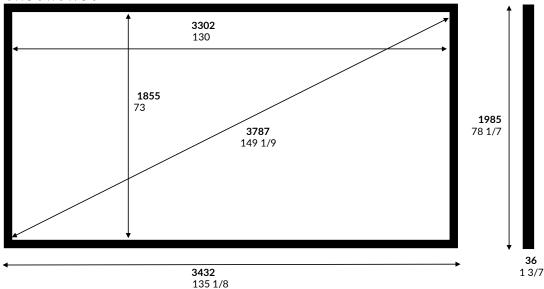

## **Discovery Screen**

130" 1.78 Aspect Ratio

|          | Inches  | mm   | Fabric     | Enlightor NEO |                                                                      | Date:     | Wednesday, 16 November 2022 |  |  |
|----------|---------|------|------------|---------------|----------------------------------------------------------------------|-----------|-----------------------------|--|--|
| Image W  | 130     | 3302 | Native AR  | 1.78          |                                                                      | Customer: |                             |  |  |
| Image H  | 73      | 1855 | Closed AR  | NA            |                                                                      | Sign off: |                             |  |  |
| Ext W    | 135 1/8 | 3432 | Close W    | NA            | Notes:                                                               |           | Picture Not to Scale        |  |  |
| Ext H    | 78 1/7  | 1985 | Voltage    | NA            |                                                                      |           |                             |  |  |
| Diagonal | 149 1/9 | 3787 | Frame W    | 65            | Only standard sizes available. Please select from the drop-down menu |           |                             |  |  |
| Depth    | 1 3/7   | 36   | mm to Inch | 25.4          | attached to metric image width cell. 2 aspects ratios available      |           |                             |  |  |