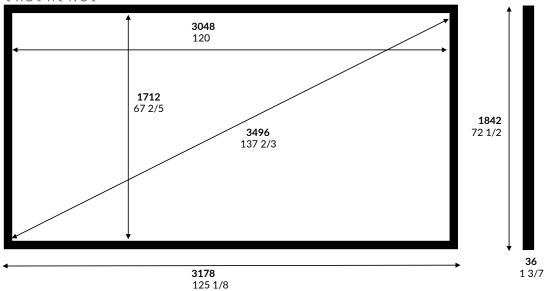

## **Discovery Screen**

120" 1.78 Aspect Ratio

|          | Inches  | mm   | Fabric     | Enlightor NEO |                                                                      | Date:     | Wednesday, 16 November 2022 |  |  |
|----------|---------|------|------------|---------------|----------------------------------------------------------------------|-----------|-----------------------------|--|--|
| Image W  | 120     | 3048 | Native AR  | 1.78          |                                                                      | Customer: |                             |  |  |
| Image H  | 67 2/5  | 1712 | Closed AR  | NA            |                                                                      | Sign off: |                             |  |  |
| Ext W    | 125 1/8 | 3178 | Close W    | NA            | Notes:                                                               |           | Picture Not to Scale        |  |  |
| Ext H    | 72 1/2  | 1842 | Voltage    | NA            |                                                                      |           |                             |  |  |
| Diagonal | 137 2/3 | 3496 | Frame W    | 65            | Only standard sizes available. Please select from the drop-down menu |           |                             |  |  |
| Depth    | 1 3/7   | 36   | mm to Inch | 25.4          | attached to metric image width cell. 2 aspects ratios available      |           |                             |  |  |