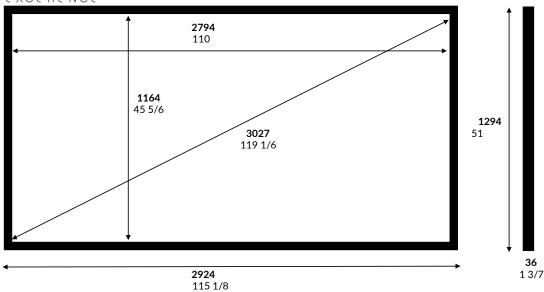

## 110" 2.4 Aspect Ratio

|          | Inches  | mm   | Fabric     | Enlightor NEO |                                                                      | Date:     | Wednesday, 22 January 2025 |  |  |
|----------|---------|------|------------|---------------|----------------------------------------------------------------------|-----------|----------------------------|--|--|
| Image W  | 110     | 2794 | Native AR  | 2.40          |                                                                      | Customer: |                            |  |  |
| Image H  | 45 5/6  | 1164 | Closed AR  | NA            |                                                                      | Sign off: |                            |  |  |
| Ext W    | 115 1/8 | 2924 | Close W    | NA            | Notes:                                                               |           | Picture Not to Scale       |  |  |
| Ext H    | 51      | 1294 | Voltage    | NA            |                                                                      |           |                            |  |  |
| Diagonal | 119 1/6 | 3027 | Frame W    | 65            | Only standard sizes available. Please select from the drop-down menu |           |                            |  |  |
| Depth    | 1 3/7   | 36   | mm to Inch | 25.4          | attached to metric image width cell. 2 aspects ratios available      |           |                            |  |  |