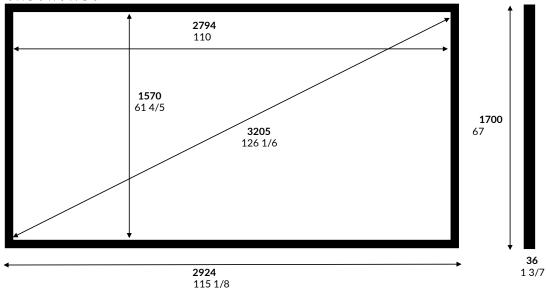

## **Discovery Screen**

110" 1.78 Aspect Ratio

|          | Inches  | mm   | Fabric     | Enlightor NEO |                                                                      | Date:     | Wednesday, 16 November 2022 |  |  |
|----------|---------|------|------------|---------------|----------------------------------------------------------------------|-----------|-----------------------------|--|--|
| Image W  | 110     | 2794 | Native AR  | 1.78          |                                                                      | Customer: |                             |  |  |
| Image H  | 61 4/5  | 1570 | Closed AR  | NA            |                                                                      | Sign off: |                             |  |  |
| Ext W    | 115 1/8 | 2924 | Close W    | NA            | Notes:                                                               |           | Picture Not to Scale        |  |  |
| Ext H    | 67      | 1700 | Voltage    | NA            |                                                                      |           |                             |  |  |
| Diagonal | 126 1/6 | 3205 | Frame W    | 65            | Only standard sizes available. Please select from the drop-down menu |           |                             |  |  |
| Depth    | 1 3/7   | 36   | mm to Inch | 25.4          | attached to metric image width cell. 2 aspects ratios available      |           |                             |  |  |