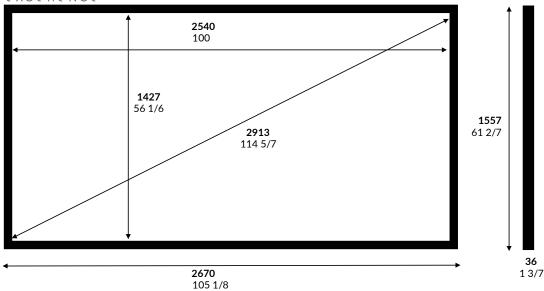

## **Discovery Screen**

100" 1.78 Aspect Ratio

|          | Inches  | mm   | Fabric     | Enlightor NEO |                                                                      | Date:     | Wednesday, 16 November 2022 |  |  |
|----------|---------|------|------------|---------------|----------------------------------------------------------------------|-----------|-----------------------------|--|--|
| Image W  | 100     | 2540 | Native AR  | 1.78          |                                                                      | Customer: |                             |  |  |
| Image H  | 56 1/6  | 1427 | Closed AR  | NA            |                                                                      | Sign off: |                             |  |  |
| Ext W    | 105 1/8 | 2670 | Close W    | NA            | Notes:                                                               |           | Picture Not to Scale        |  |  |
| Ext H    | 61 2/7  | 1557 | Voltage    | NA            |                                                                      |           |                             |  |  |
| Diagonal | 114 5/7 | 2913 | Frame W    | 65            | Only standard sizes available. Please select from the drop-down menu |           |                             |  |  |
| Depth    | 1 3/7   | 36   | mm to Inch | 25.4          | attached to metric image width cell. 2 aspects ratios available      |           |                             |  |  |