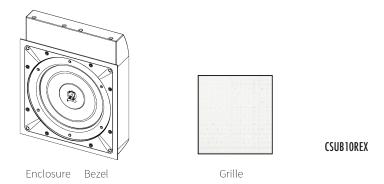

#### **CSUBIOREX**

#### RETROFIT IN-WALL SUBWOOFER

Part CSUB1000REX

Woofer 10" (254mm) Black, Anodized Aluminum

Frequency Response 33Hz - 250Hz ±3dB Power RMS 100W (manual)

Power Peak 500W Impedance 8 Ohm

Grille Dimensions 14 1/4" x 14 1/4" (362 x 362mm)

Grille Material Aluminum

Mounting Depth 3 1/2" (89mm)