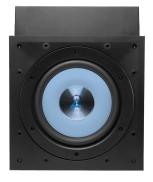

#### RETROFIT IN-WALL SUBWOOFER

Part CSUB1000REX

Woofer 10" (254mm) Black, Anodized Aluminum

Frequency Response 33Hz - 250Hz ±3dB Power RMS 100W (manual)

Power Peak 500W Impedance 8 Ohm

Grille Dimensions 14 1/4" x 14 1/4" (362 x 362mm)

Grille Material Aluminum

Mounting Depth 3 1/2" (89mm)