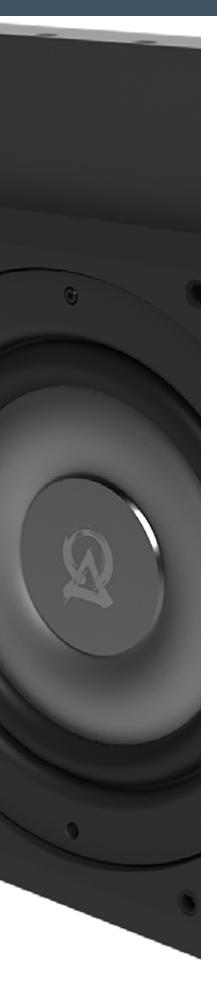

#### RETROFIT IN-WALL SUBWOOFER

Part CSUB1000REX

Woofer 10" (254mm) Black, Anodized Aluminum

Frequency Response 33Hz - 250Hz ±3dB Power RMS 100W (manual)

Power Peak 500W Impedance 8 Ohm

Grille Dimensions 14 1/4" x 14 1/4" (362 x 362mm)

Grille Material Aluminum

Mounting Depth 3 1/2" (89mm)