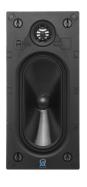

#### SPECIFICATIONS C65EX

Part SWM12500EX Woofer 4" x 8" Graphite

Tweeter 1" (25mm) Aluminum

Frequency Response 45 Hz - 20 kHz

Power RMS 25W
Power Peak 110W
Impedance 8 ohm

Grille Dimensions 5 1/2" x 11 3/4" (254mm)

Mounting Depth 3 3/4" (95mm)