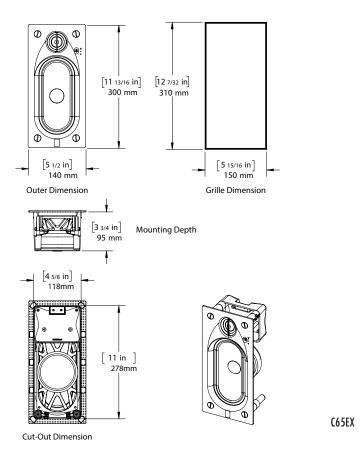

#### SPECIFICATIONS C65EX

Part SWM12500EX Woofer 4" x 8" Graphite

Tweeter 1" (25mm) Aluminum

Frequency Response 45 Hz - 20 kHz

Power RMS 25W
Power Peak 110W
Impedance 8 ohm

Grille Dimensions 5 1/2" x 11 3/4" (254mm)

Mounting Depth 3 3/4" (95mm)

## MARINE LOUDSPEAKERS

**IN-WALL** 

LINE DRAWINGS

Please see originacoustics.com for most the most updated information concerning these specifications. Products may only be purchased through an authorized integration partner.